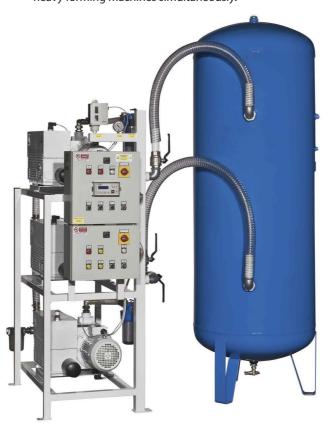

#### **VACUUM STATION**

High Capacity Vacuum Station enable supply of highly compressed gases to six heavy forming machines simultaneously.

Most advanced technology adapted to ensure uniformly in each 7 every tub of ours.