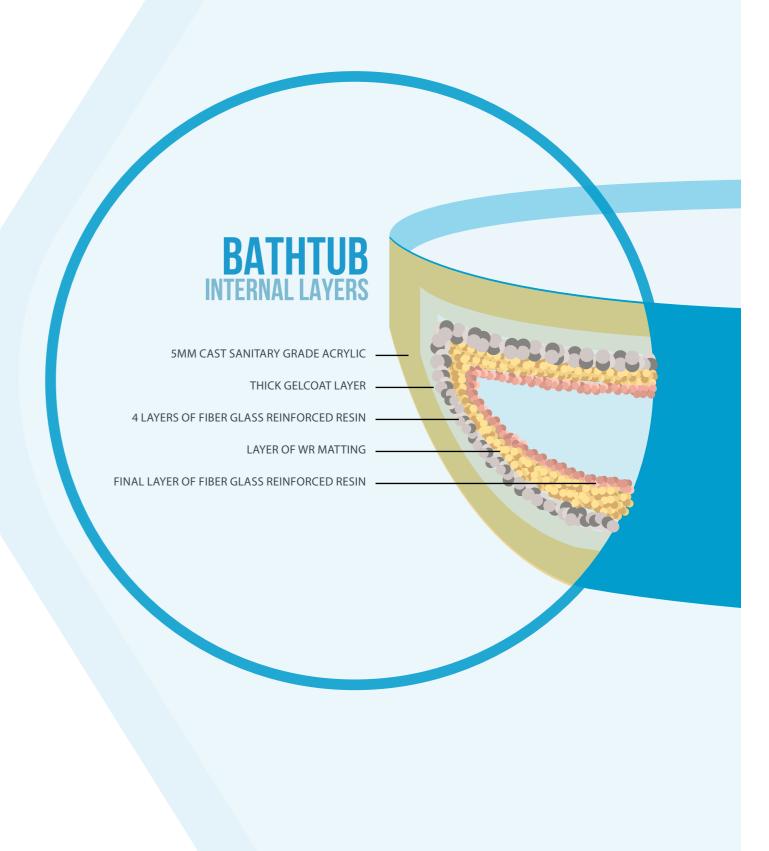

## VACUUM FORMING MACHINE

European machinery which is PLC controlled along with ceramic heaters that ensure strong quality forming with precise shape.

#### **VACUUM STATION**

High Capacity Vacuum Station enable supply of highly compressed gases to six heavy forming machines simultaneously.

Most advanced technology adapted to ensure uniformly in each 7 every tub of ours.