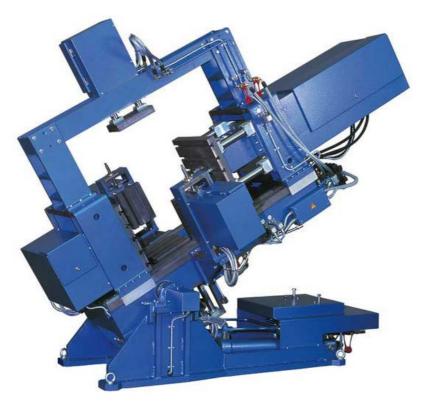

## VACUUM FORMING MACHINE

European machinery which is PLC controlled along with ceramic heaters that ensure strong quality forming with precise shape.

#### **VACUUM STATION**

High Capacity Vacuum Station enable supply of highly compressed gases to six heavy forming machines simultaneously.

Most advanced technology adapted to ensure uniformly in each 7 every tub of ours.