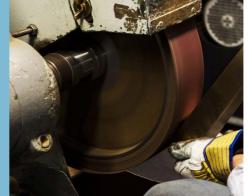

## **POLISHING**

Use for grinding on a variety of hardware materials and irregular small pieces of metal.