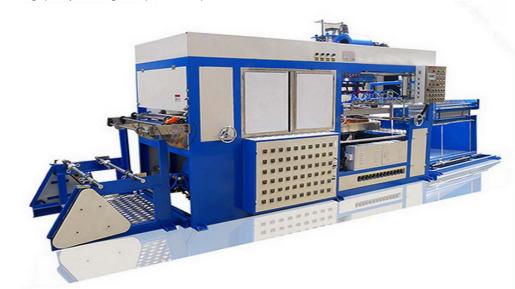

## VACUUM FORMING MACHINE

European machinery which is PLC controlled along with ceramic heaters that ensure strong quality forming with precise shape.