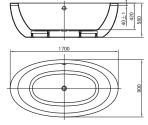

New Moon Bath Tub SIZE 1800 x 900 x 700 mm

Classicism Bath Tub SIZE 1900x800x560 mm

Royal Bath Tub SIZE 1750 x 850 x 790 mm

New England Bath Tub SIZE 1700 x 800 x 600 mm

Parisian Airpool Tub SIZE 1600x1600x600 mm