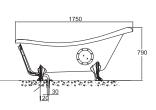

New Moon Bath Tub SIZE 1800 x 900 x 700 mm

Classicism Bath Tub SIZE 1900x800x560 mm

Royal Bath Tub SIZE 1750 x 850 x 790 mm

New England Bath Tub SIZE 1700 x 800 x 600 mm

Parisian Airpool Tub SIZE 1600x1600x600 mm

Ø1600 580-620

Colonial BathTub SIZE 1750 x 850 x 600 mm

Infinity Overflow whirlpool Tub SIZE 1900 x 1300 x 610 mm

Soho Whirlpool Tub SIZE 1900x1200x630 mm

Elegance Whirpool Tub SIZE 1700 x 900 x 460 mm

Rio Whirlpool Tub SIZE 1800x1500x630 mm