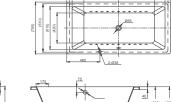

# Technical Specification

Linear Airpool SIZE 1800x800x650 mm

Phillis Airpool SIZE 1750 x 850 x 615 mm

Floral Airpool SIZE 1800x800x730 mm

Oval Airpool SIZE 1700 x 900 x 570 mm

Wave Airpool B/W or W/W SIZE 1750 x 800 x 740 mm