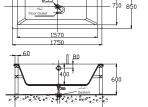

Ø1600 580-620

Colonial BathTub SIZE 1750 x 850 x 600 mm

Infinity Overflow whirlpool Tub SIZE 1900 x 1300 x 610 mm

Soho Whirlpool Tub SIZE 1900x1200x630 mm

Elegance Whirpool Tub SIZE 1700 x 900 x 460 mm

Rio Whirlpool Tub SIZE 1800x1500x630 mm