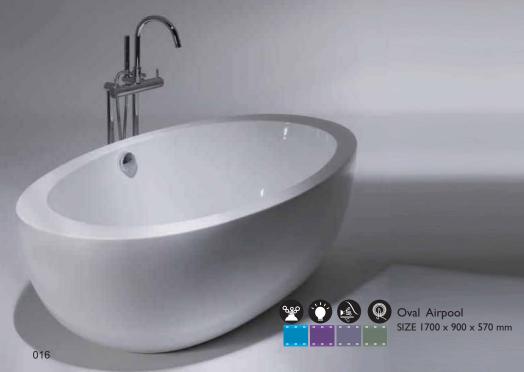

# Technical Specification

Linear Airpool SIZE 1800x800x650 mm

Phillis Airpool SIZE 1750 x 850 x 615 mm

Floral Airpool SIZE 1800x800x730 mm

Oval Airpool SIZE 1700 x 900 x 570 mm

Wave Airpool B/W or W/W SIZE 1750 x 800 x 740 mm