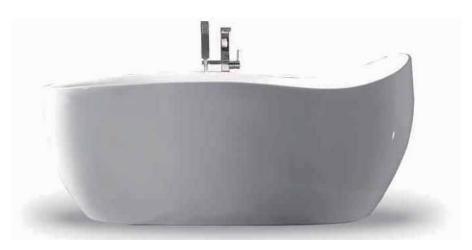

## Bathtub | Features

- The using of seamless joint technology makes the perfect combination of bathtub body and panel, thus endows the simple but fashionable appearance.
- **2.** Ultrathin metal touch control panel endows the bathtub with tidy look, as well as the high technical revolution and fashion.
- **3.** The concealed colorful LED light system and intelligent temperature reminder make romantic and warm atmosphere for your bathing.
- **4.** With enough depth of 520mm, our bathtub offers you comfortable bathing experience.
- **5.** We select the superior quality acrylic plate, which is with high brightness, high hardness and repairable function.
- **6.** Back diathermic technology endows you with warm, comfortable and healthy bathing experience.
- **7.** With over 200 needle-typed bubble jet holes and vibrating massage function, our bathtub help you thoroughly release the body and soul.
- 8. Our bathtub possesses waste pipe cleaning system featured with sewage discharge, air drying functions, as well as ultraviolet sterilization and ozone sterilization, thus brings you a healthier bathing environment.

Floral Airpool
SIZE 1800x800x730 mm

Wave Airpool B/W SIZE 1750 x 800 x 740 mm

Wave Airpool W/W SIZE 1750 x 800 x 740 mm

Classicism Bath Tub SIZE 1900x800x560 mm

Parisian Airpool Tub
SIZE 1600x1600x600 mm

Milano Small Bath Tub SIZE 1400 x 700 x 425 mm

Milano Medium Bath Tub SIZE 1500 x 750 x 600 mm

SIZE 1700 x 750 x 435 mm