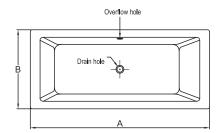

Floral Airpool
SIZE 1800x800x730 mm

Wave Airpool B/W SIZE 1750 x 800 x 740 mm

Wave Airpool W/W SIZE 1750 x 800 x 740 mm

Classicism Bath Tub SIZE 1900x800x560 mm

Parisian Airpool Tub
SIZE 1600x1600x600 mm

Milano Small Bath Tub SIZE 1400 x 700 x 425 mm

Milano Medium Bath Tub SIZE 1500 x 750 x 600 mm

SIZE 1700 x 750 x 435 mm

# Technical Specification

Linear Airpool SIZE 1800x800x650 mm

Phillis Airpool SIZE 1750 x 850 x 615 mm

Floral Airpool SIZE 1800x800x730 mm

Oval Airpool SIZE 1700 x 900 x 570 mm

Wave Airpool B/W or W/W SIZE 1750 x 800 x 740 mm

New Moon Bath Tub SIZE 1800 x 900 x 700 mm

Classicism Bath Tub SIZE 1900x800x560 mm

Royal Bath Tub SIZE 1750 x 850 x 790 mm

New England Bath Tub SIZE 1700 x 800 x 600 mm

Parisian Airpool Tub SIZE 1600x1600x600 mm

Ø1600 580-620

Colonial BathTub SIZE 1750 x 850 x 600 mm

Infinity Overflow whirlpool Tub SIZE 1900 x 1300 x 610 mm

Soho Whirlpool Tub SIZE 1900x1200x630 mm

Elegance Whirpool Tub SIZE 1700 x 900 x 460 mm

Rio Whirlpool Tub SIZE 1800x1500x630 mm

Milano Small Bath Tub SIZE 1400 x 700 x 425 mm

#### Milano Medium Bath Tub SIZE 1500 x 750 x 600 mm

Milano Large Bath Tub SIZE 1700 x 750 x 435 mm