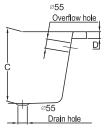

## **Optional Accessories**

- 1. BWPA 1 Bath Tub Waste
- 2. BWPA 2 Under Water Light
- 3. BWPA 3 Faucet Kit (A)\*

BWPA 1: Bath tub over flow and pop-up waste

BWPA 2: Low voltage water proof light with chromatherapy.

BWPA 3: Low voltage water proof light with chromatherapy.