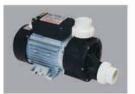

#### Motor

The Bravat whirlpools are made of high temperature resistant polypropylene. They are thermally protected and do not get affected by the temperature of the water. The motor on reaching

an ambient of 40°C automatically trips and restarts on cooling.