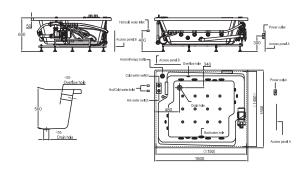

#### Motor

The Bravat whirlpools are made of high temperature resistant polypropylene. They are thermally protected and do not get affected by the temperature of the water. The motor on reaching

an ambient of 40°C automatically trips and restarts on cooling.

### BWPA-4 Heater

Single phase, inline heater with dry run protection (used for maintenance of temperature in massage bath while operation).

#### Massage Jet

This is the original water massage technique.

The water contained in the tub is sucked by a pump into a circuit and forcibly reintroduced into the tub through special jets. These jets of water mixed with air are in a fixed position, but their direction can be changed by manually.

#### Push Button with Turbulence Control

Non-electrical air-switch for the safe operation of the massage bath.

#### Air Pool Jet

A sophisticated system that uses the effect of blown air, as in natural "geysers". Jets of air are emitted from a series of valves located at the bottom of the tub. This effect is obtained by means of a blower which generates hot air and helps to keep constant the temperature of the water in the tub. The gentle action of the bubbles envelops the whole body. The result is like fingers of water providing a gentle fullbody massage.

# The Whirlpool World

Airpool System:
Bravat's excellent bubble massage system offers unforgettable multi-level bubble massage enjoyment while you are surrounded by the intense surge of bubbles.

Hydro Masage System:
Powerful hydro-massage system allows you to experience the unprecedented physical and mental pleasure from Bravat's "water Care".

Led Technology: The Colorful LED light adds sentiment spice to your SPA.

Diathermic Heated Back:
The diathermic heating technology keeps the back warm thus relieving spinal stress and also helps in maintaining the temperature of the water.

## Touch Control Technology: Fashionable touch control technology

Auto Cleaning:
Our bath possesses waste pipe cleaning system featured with sewage discharge and air drying, thus brings you a heathier bathing environment.

#### Ozone Disinfection Technology:

By eliminating the bad smell quickly and destroying the harmful bacteria / fungus, the disinfection takes effect.

Heating System: High performance heating system helps in keeping the water in the whirlpool warm and at a constant