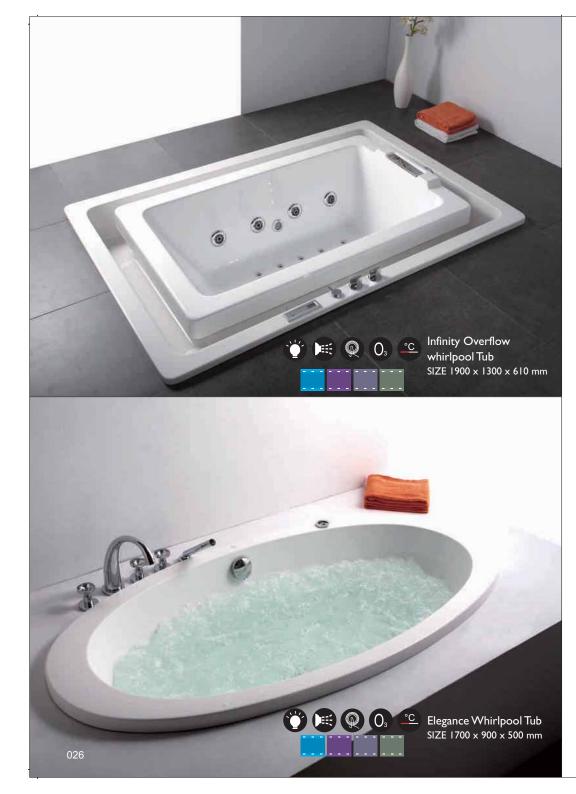

Ø1600 580-620

Colonial BathTub SIZE 1750 x 850 x 600 mm

Infinity Overflow whirlpool Tub SIZE 1900 x 1300 x 610 mm

Soho Whirlpool Tub SIZE 1900x1200x630 mm

Elegance Whirpool Tub SIZE 1700 x 900 x 460 mm

Rio Whirlpool Tub SIZE 1800x1500x630 mm