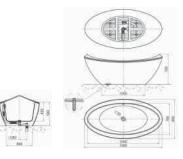

Floral Airpool
SIZE 1800x800x730 mm

Wave Airpool B/W SIZE 1750 x 800 x 740 mm

Wave Airpool W/W SIZE 1750 x 800 x 740 mm

Classicism Bath Tub SIZE 1900x800x560 mm

Parisian Airpool Tub
SIZE 1600x1600x600 mm

Milano Small Bath Tub SIZE 1400 x 700 x 425 mm

# Technical Specification

Linear Airpool SIZE 1800x800x650 mm

Phillis Airpool SIZE 1750 x 850 x 615 mm

Floral Airpool SIZE 1800x800x730 mm

Oval Airpool SIZE 1700 x 900 x 570 mm

Wave Airpool B/W or W/W SIZE 1750 x 800 x 740 mm

New Moon Bath Tub SIZE 1800 x 900 x 700 mm

Classicism Bath Tub SIZE 1900x800x560 mm

Royal Bath Tub SIZE 1750 x 850 x 790 mm

New England Bath Tub SIZE 1700 x 800 x 600 mm

Parisian Airpool Tub SIZE 1600x1600x600 mm

Ø1600 580-620

Colonial BathTub SIZE 1750 x 850 x 600 mm

Infinity Overflow whirlpool Tub SIZE 1900 x 1300 x 610 mm

Soho Whirlpool Tub SIZE 1900x1200x630 mm

Elegance Whirpool Tub SIZE 1700 x 900 x 460 mm

Rio Whirlpool Tub SIZE 1800x1500x630 mm