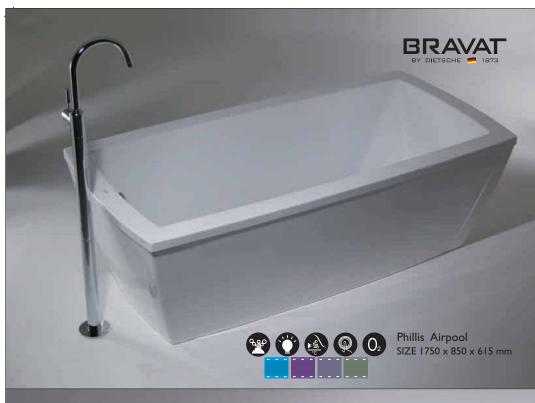

# Technical Specification

Linear Airpool SIZE 1800x800x650 mm

Phillis Airpool SIZE 1750 x 850 x 615 mm

Floral Airpool SIZE 1800x800x730 mm

Oval Airpool SIZE 1700 x 900 x 570 mm

Wave Airpool B/W or W/W SIZE 1750 x 800 x 740 mm