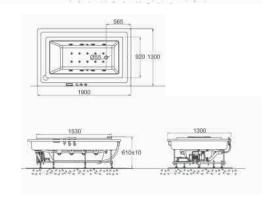

Ø1600 580-620

Colonial BathTub SIZE 1750 x 850 x 600 mm

Infinity Overflow whirlpool Tub SIZE 1900 x 1300 x 610 mm

Soho Whirlpool Tub SIZE 1900x1200x630 mm

Elegance Whirpool Tub SIZE 1700 x 900 x 460 mm

Rio Whirlpool Tub SIZE 1800x1500x630 mm