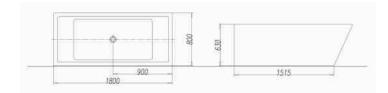

Floral Airpool
SIZE 1800x800x730 mm

Wave Airpool B/W SIZE 1750 x 800 x 740 mm

Wave Airpool W/W SIZE 1750 x 800 x 740 mm

Classicism Bath Tub SIZE 1900x800x560 mm

Parisian Airpool Tub
SIZE 1600x1600x600 mm

Milano Small Bath Tub SIZE 1400 x 700 x 425 mm

New Moon Bath Tub SIZE 1800 x 900 x 700 mm

Classicism Bath Tub SIZE 1900x800x560 mm

Royal Bath Tub SIZE 1750 x 850 x 790 mm

New England Bath Tub SIZE 1700 x 800 x 600 mm

Parisian Airpool Tub SIZE 1600x1600x600 mm