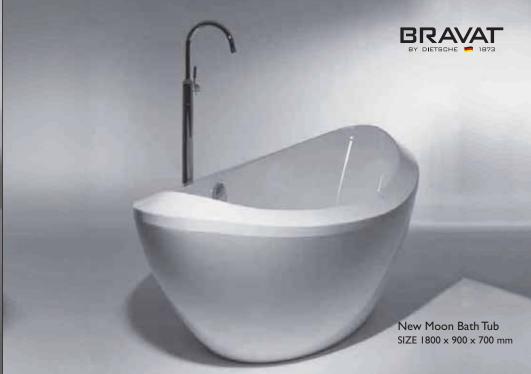

New Moon Bath Tub SIZE 1800 x 900 x 700 mm

Classicism Bath Tub SIZE 1900x800x560 mm

Royal Bath Tub SIZE 1750 x 850 x 790 mm

New England Bath Tub SIZE 1700 x 800 x 600 mm

Parisian Airpool Tub SIZE 1600x1600x600 mm