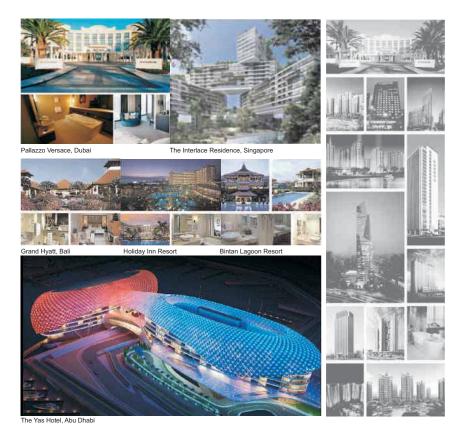

around the world. Bravat gains from it's group team of 14,000 people from different nationalities working across 21 faclities in 7 countries. The most competitive advantage of the enterprise lies in its research, innovation, specialized production, supporting capacity, high quality, cost performance, product design and display capacity. It has set up 3 major R&D manufacturing bases in Germany, Europe and China, covering a total area of approx. 4,50,000 sq.m.



#### Inspiration originates from differences.

Bravat achieves wonderful combinations between reality and Fantasy, thus gives new life and experinces to products.

#### Some Prestigious Projects

















## **Bravat's Global Strategic Goal**

To be the world leader in designer & affordable luxury in the bathroom solutions.























## Technology

**BRAVAT** uses the latest Technologies to produce World Class Whirlpools Bathtubs that meet or exceed the most Stringent International Quality Standards.

The USP for **BRAVAT** is trendy designs, state of the art technology, impeccable quality at affordable prices. **BRAVAT** in India aims to be the trendsetter in affordable design and luxury.























## Bathtub | Features



- The using of seamless joint technology makes the perfect combination of bathtub body and panel, thus endows the simple but fashionable appearance.
- **2.** Ultrathin metal touch control panel endows the bathtub with tidy look, as well as the high technical revolution and fashion.
- **3.** The concealed colorful LED light system and intelligent temperature reminde