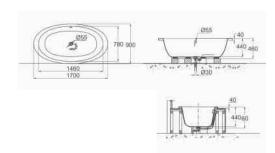

New Moon Bath Tub SIZE 1800 x 900 x 700 mm

Classicism Bath Tub SIZE 1900x800x560 mm

Royal Bath Tub SIZE 1750 x 850 x 790 mm

New England Bath Tub SIZE 1700 x 800 x 600 mm

Parisian Airpool Tub SIZE 1600x1600x600 mm