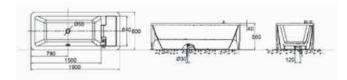

Milano Medium Bath Tub SIZE 1500 x 750 x 600 mm

SIZE 1700 x 750 x 435 mm

Milano Small Bath Tub SIZE 1400 x 700 x 425 mm

#### Milano Medium Bath Tub SIZE 1500 x 750 x 600 mm

Milano Large Bath Tub SIZE 1700 x 750 x 435 mm