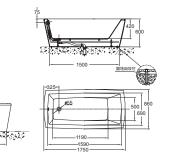

Milano Medium Bath Tub SIZE 1500 x 750 x 600 mm

SIZE 1700 x 750 x 435 mm

Milano Small Bath Tub SIZE 1400 x 700 x 425 mm

#### Milano Medium Bath Tub SIZE 1500 x 750 x 600 mm

Milano Large Bath Tub SIZE 1700 x 750 x 435 mm