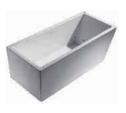

## Bathtub | Features

- The using of seamless joint technology makes the perfect combination of bathtub body and panel, thus endows the simple but fashionable appearance.
- **2.** Ultrathin metal touch control panel endows the bathtub with tidy look, as well as the high technical revolution and fashion.
- **3.** The concealed colorful LED light system and intelligent temperature reminder make romantic and warm atmosphere for your bathing.
- **4.** With enough depth of 520mm, our bathtub offers you comfortable bathing experience.
- **5.** We select the superior quality acrylic plate, which is with high brightness, high hardness and repairable function.
- **6.** Back diathermic technology endows you with warm, comfortable and healthy bathing experience.
- **7.** With over 200 needle-typed bubble jet holes and vibrating massage function, our bathtub help you thoroughly release the body and soul.
- 8. Our bathtub possesses waste pipe cleaning system featured with sewage discharge, air drying functions, as well as ultraviolet sterilization and ozone sterilization, thus brings you a healthier bathing environment.

Bravat brings the artistry and practical function into full play.