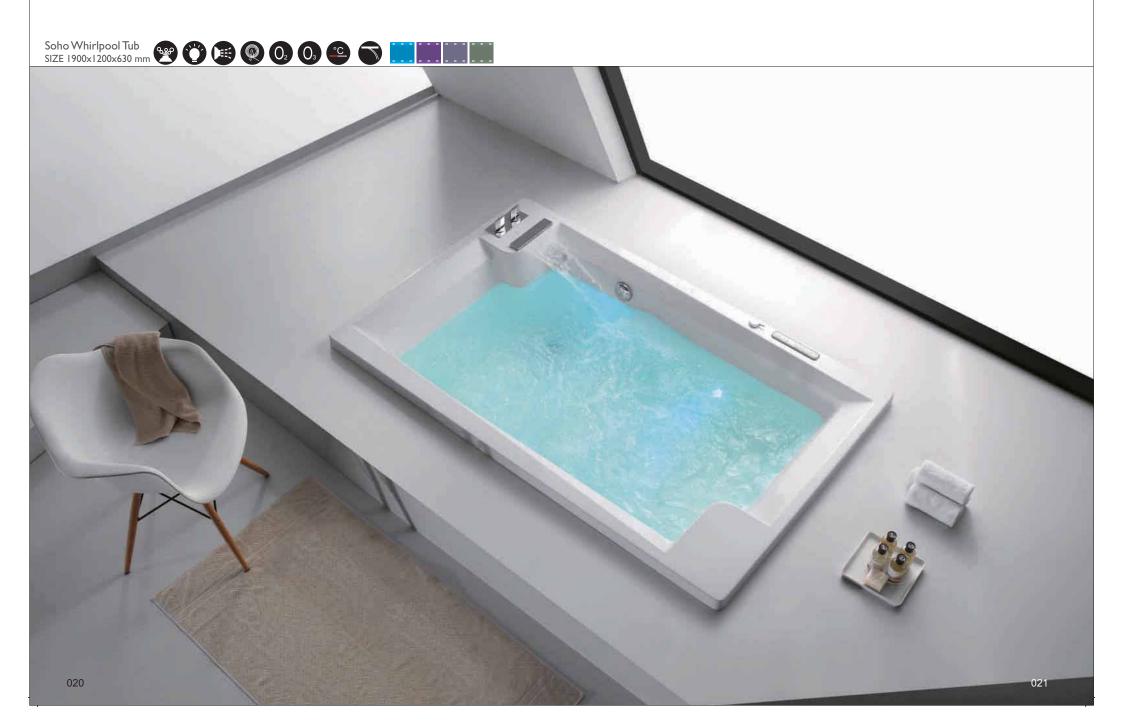

New Moon Bath Tub SIZE 1800 x 900 x 700 mm

Classicism Bath Tub SIZE 1900x800x560 mm

Royal Bath Tub SIZE 1750 x 850 x 790 mm

New England Bath Tub SIZE 1700 x 800 x 600 mm

Parisian Airpool Tub SIZE 1600x1600x600 mm

Ø1600 580-620

Colonial BathTub SIZE 1750 x 850 x 600 mm

Infinity Overflow whirlpool Tub SIZE 1900 x 1300 x 610 mm

Soho Whirlpool Tub SIZE 1900x1200x630 mm

Elegance Whirpool Tub SIZE 1700 x 900 x 460 mm

Rio Whirlpool Tub SIZE 1800x1500x630 mm