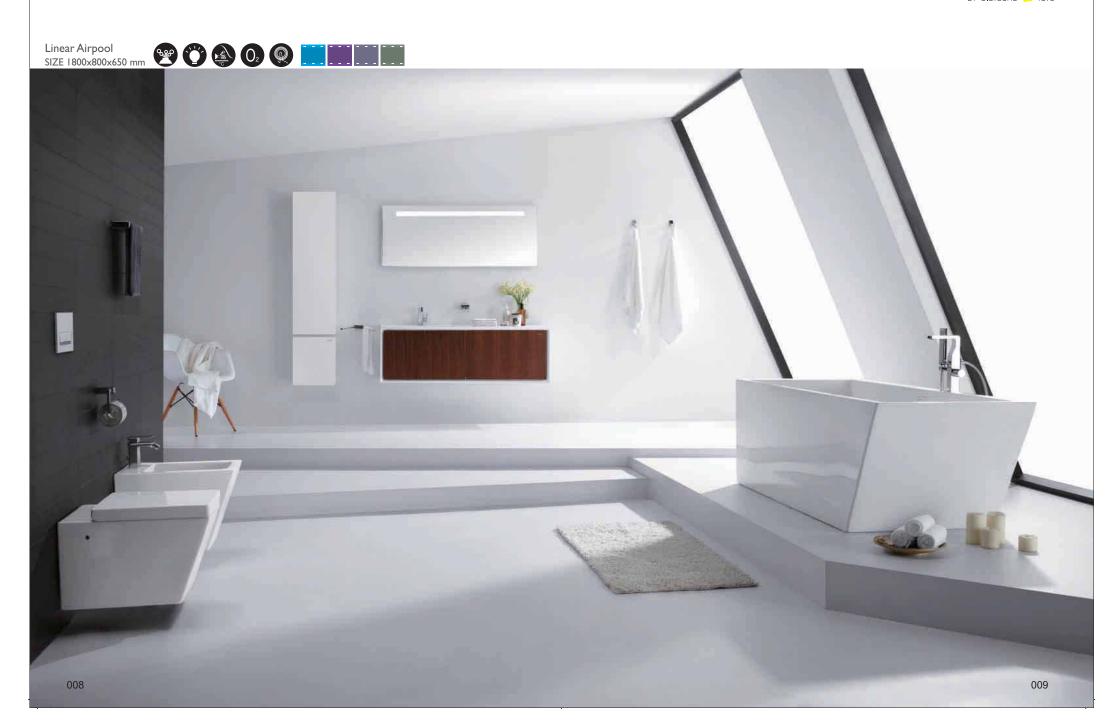

# Technical Specification

Linear Airpool SIZE 1800x800x650 mm

Phillis Airpool SIZE 1750 x 850 x 615 mm

Floral Airpool SIZE 1800x800x730 mm

Oval Airpool SIZE 1700 x 900 x 570 mm

Wave Airpool B/W or W/W SIZE 1750 x 800 x 740 mm