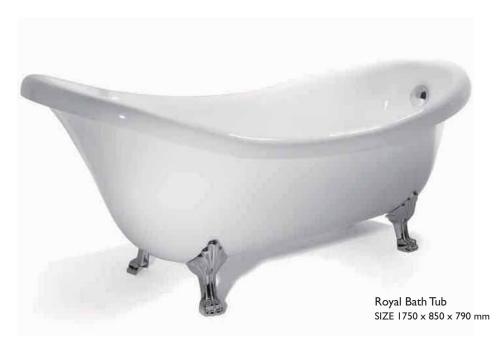

New Moon Bath Tub SIZE 1800 x 900 x 700 mm

Classicism Bath Tub SIZE 1900x800x560 mm

Royal Bath Tub SIZE 1750 x 850 x 790 mm

New England Bath Tub SIZE 1700 x 800 x 600 mm

Parisian Airpool Tub SIZE 1600x1600x600 mm