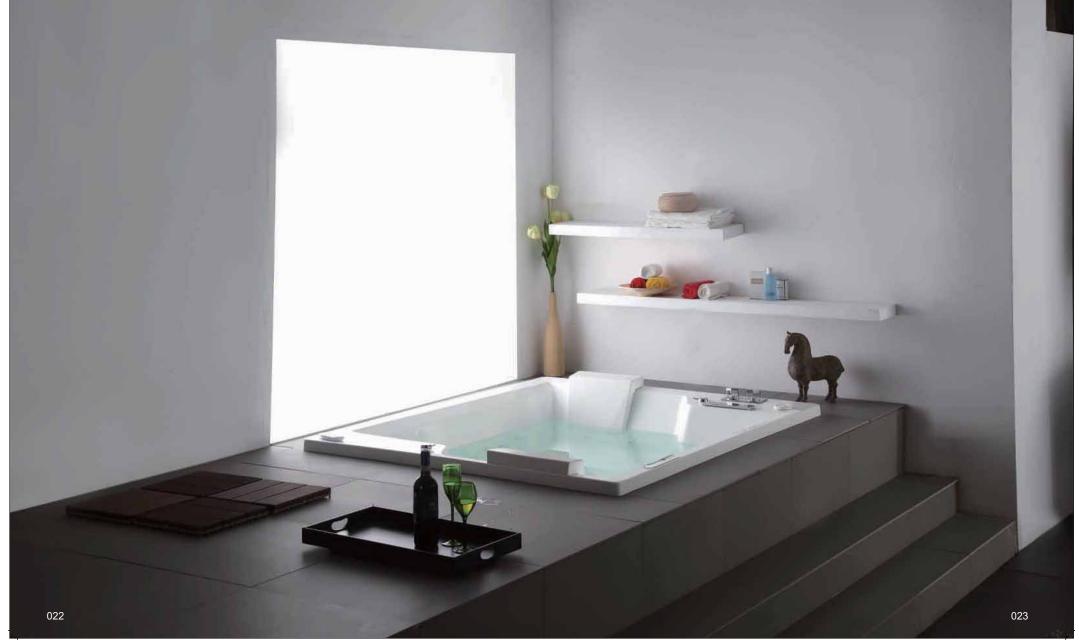

- It stimulates the microcirculation in the veins and is advised in the condition of swelling of the lower limbs.
- It improves the blood flow and removes the toxins from the body.
- It relieves muscular tension and relieves pains in the joints.
- It improves the overall muscle tone of the body.

#### Motor

The Bravat whirlpools are made of high temperature resistant polypropylene. They are thermally protected and do not get affected by the temperature of the water. The motor on reaching

an ambient of 40°C automatically trips and restarts on cooling.