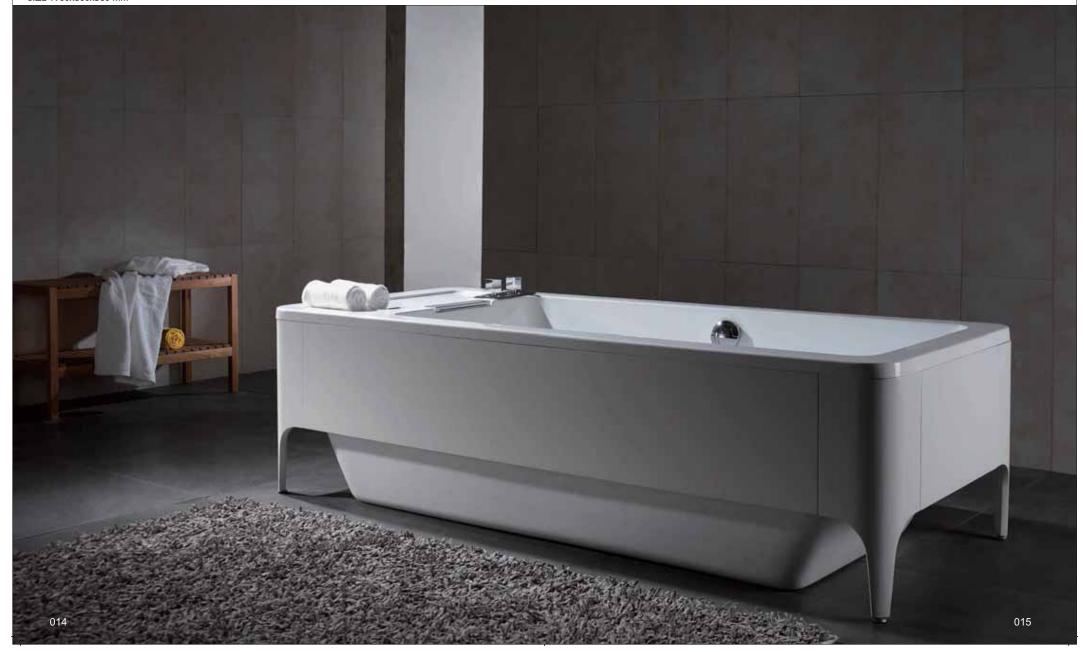

# Technical Specification

Linear Airpool SIZE 1800x800x650 mm

Phillis Airpool SIZE 1750 x 850 x 615 mm

Floral Airpool SIZE 1800x800x730 mm

Oval Airpool SIZE 1700 x 900 x 570 mm

Wave Airpool B/W or W/W SIZE 1750 x 800 x 740 mm

New Moon Bath Tub SIZE 1800 x 900 x 700 mm

Classicism Bath Tub SIZE 1900x800x560 mm

Royal Bath Tub SIZE 1750 x 850 x 790 mm

New England Bath Tub SIZE 1700 x 800 x 600 mm

Parisian Airpool Tub SIZE 1600x1600x600 mm

Ø1600 580-620

Colonial BathTub SIZE 1750 x 850 x 600 mm

Infinity Overflow whirlpool Tub SIZE 1900 x 1300 x 610 mm

Soho Whirlpool Tub SIZE 1900x1200x630 mm

Elegance Whirpool Tub SIZE 1700 x 900 x 460 mm

Rio Whirlpool Tub SIZE 1800x1500x630 mm