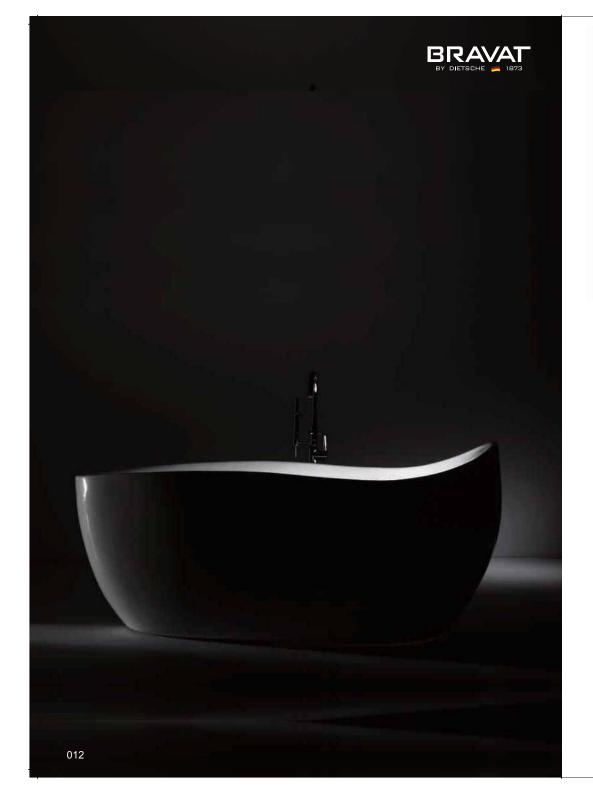

## Bathtub | Features

- The using of seamless joint technology makes the perfect combination of bathtub body and panel, thus endows the simple but fashionable appearance.
- **2.** Ultrathin metal touch control panel endows the bathtub with tidy look, as well as the high technical revolution and fashion.
- **3.** The concealed colorful LED light system and intelligent temperature reminder make romantic and warm atmosphere for your bathing.
- **4.** With enough depth of 520mm, our bathtub offers you comfortable bathing experience.
- **5.** We select the superior quality acrylic plate, which is with high brightness, high hardness and repairable function.
- **6.** Back diathermic technology endows you with warm, comfortable and healthy bathing experience.
- **7.** With over 200 needle-typed bubble jet holes and vibrating massage function, our bathtub help you thoroughly release the body and soul.
- 8. Our bathtub possesses waste pipe cleaning system featured with sewage discharge, air drying functions, as well as ultraviolet sterilization and ozone sterilization, thus brings you a healthier bathing environment.

Bravat brings the artistry and practical function into full play.