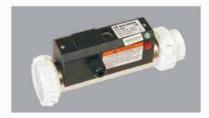

### BWPA-4 Heater

Single phase, inline heater with dry run protection (used for maintenance of temperature in massage bath while operation).