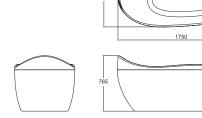

Floral Airpool
SIZE 1800x800x730 mm

Wave Airpool B/W SIZE 1750 x 800 x 740 mm

Wave Airpool W/W SIZE 1750 x 800 x 740 mm

Classicism Bath Tub SIZE 1900x800x560 mm

Parisian Airpool Tub
SIZE 1600x1600x600 mm

Milano Small Bath Tub SIZE 1400 x 700 x 425 mm

Milano Medium Bath Tub SIZE 1500 x 750 x 600 mm

SIZE 1700 x 750 x 435 mm