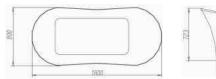

Floral Airpool
SIZE 1800x800x730 mm

Wave Airpool B/W SIZE 1750 x 800 x 740 mm

Wave Airpool W/W SIZE 1750 x 800 x 740 mm

Classicism Bath Tub SIZE 1900x800x560 mm

Parisian Airpool Tub
SIZE 1600x1600x600 mm

Milano Small Bath Tub SIZE 1400 x 700 x 425 mm