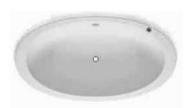

New Moon Bath Tub SIZE 1800 x 900 x 700 mm

Classicism Bath Tub SIZE 1900x800x560 mm

Royal Bath Tub SIZE 1750 x 850 x 790 mm

New England Bath Tub SIZE 1700 x 800 x 600 mm

Parisian Airpool Tub SIZE 1600x1600x600 mm