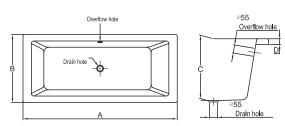

# Technical Specification

Linear Airpool SIZE 1800x800x650 mm

Phillis Airpool SIZE 1750 x 850 x 615 mm

Floral Airpool SIZE 1800x800x730 mm

Oval Airpool SIZE 1700 x 900 x 570 mm

Wave Airpool B/W or W/W SIZE 1750 x 800 x 740 mm

New Moon Bath Tub SIZE 1800 x 900 x 700 mm

Classicism Bath Tub SIZE 1900x800x560 mm

Royal Bath Tub SIZE 1750 x 850 x 790 mm

New England Bath Tub SIZE 1700 x 800 x 600 mm

Parisian Airpool Tub SIZE 1600x1600x600 mm

Ø1600 580-620

Colonial BathTub SIZE 1750 x 850 x 600 mm

Infinity Overflow whirlpool Tub SIZE 1900 x 1300 x 610 mm

Soho Whirlpool Tub SIZE 1900x1200x630 mm

Elegance Whirpool Tub SIZE 1700 x 900 x 460 mm

Rio Whirlpool Tub SIZE 1800x1500x630 mm

Milano Small Bath Tub SIZE 1400 x 700 x 425 mm

#### Milano Medium Bath Tub SIZE 1500 x 750 x 600 mm

Milano Large Bath Tub SIZE 1700 x 750 x 435 mm