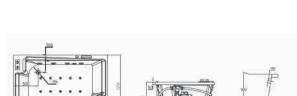

| Model | Features                       |
|-------|--------------------------------|
| BWP 1 | 1.0 HP pump,                   |
|       | On/Off Pneumatic Switch,       |
|       | Turbulance Controller          |
| BWP 2 | 1.5 HP pump,                   |
|       | On/Off Pneumatic Switch,       |
|       | Turbulance Controller          |
| BAP-1 | 1.0 HP pump,                   |
|       | Bubble Bath, On/Off, Pneumatic |
|       | Switch, Turbulance Control,    |
|       | Non Return Valve.              |

## **Optional Accessories**

- 1. BWPA 1 Bath Tub Waste
- 2. BWPA 2 Under Water Light
- 3. BWPA 3 Faucet Kit (A)\*

BWPA 1: Bath tub over flow and pop-up waste

BWPA 2: Low voltage water proof light with chromatherapy.

BWPA 3: Low voltage water proof light with chromatherapy.