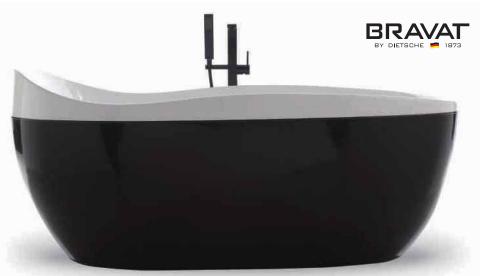

## Bathtub | Features

- The using of seamless joint technology makes the perfect combination of bathtub body and panel, thus endows the simple but fashionable appearance.
- **2.** Ultrathin metal touch control panel endows the bathtub with tidy look, as well as the high technical revolution and fashion.
- **3.** The concealed colorful LED light system and intelligent temperature reminder make romantic and warm atmosphere for your bathing.
- **4.** With enough depth of 520mm, our bathtub offers you comfortable bathing experience.
- **5.** We select the superior quality acrylic plate, which is with high brightness, high hardness and repairable function.
- **6.** Back diathermic technology endows you with warm, comfortable and healthy bathing experience.
- **7.** With over 200 needle-typed bubble jet holes and vibrating massage function, our bathtub help you thoroughly release the body and soul.
- 8. Our bathtub possesses waste pipe cleaning system featured with sewage discharge, air drying functions, as well as ultraviolet sterilization and ozone sterilization, thus brings you a healthier bathing environment.

Bravat brings the artistry and practical function into full play.