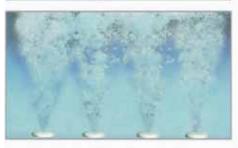

#### Air Pool Jet

A sophisticated system that uses the effect of blown air, as in natural "geysers". Jets of air are emitted from a series of valves located at the bottom of the tub. This effect is obtained by means of a blower which generates hot air and helps to keep constant the temperature of the water in the tub. The gentle action of the bubbles envelops the whole body. The result is like fingers of water providing a gentle fullbody massage.

# The Whirlpool World

Airpool System:
Bravat's excellent bubble massage system offers unforgettable multi-level bubble massage enjoyment while you are surrounded by the intense surge of bubbles.

Hydro Masage System:
Powerful hydro-massage system allows you to experience the unprecedented physical and mental pleasure from Bravat's "water Care".