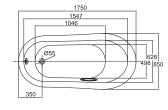

# Technical Specification

Linear Airpool SIZE 1800x800x650 mm

Phillis Airpool SIZE 1750 x 850 x 615 mm

Floral Airpool SIZE 1800x800x730 mm

Oval Airpool SIZE 1700 x 900 x 570 mm

Wave Airpool B/W or W/W SIZE 1750 x 800 x 740 mm

New Moon Bath Tub SIZE 1800 x 900 x 700 mm

Classicism Bath Tub SIZE 1900x800x560 mm

Royal Bath Tub SIZE 1750 x 850 x 790 mm

New England Bath Tub SIZE 1700 x 800 x 600 mm

Parisian Airpool Tub SIZE 1600x1600x600 mm

Ø1600 580-620

Colonial BathTub SIZE 1750 x 850 x 600 mm

Infinity Overflow whirlpool Tub SIZE 1900 x 1300 x 610 mm

Soho Whirlpool Tub SIZE 1900x1200x630 mm

Elegance Whirpool Tub SIZE 1700 x 900 x 460 mm

Rio Whirlpool Tub SIZE 1800x1500x630 mm