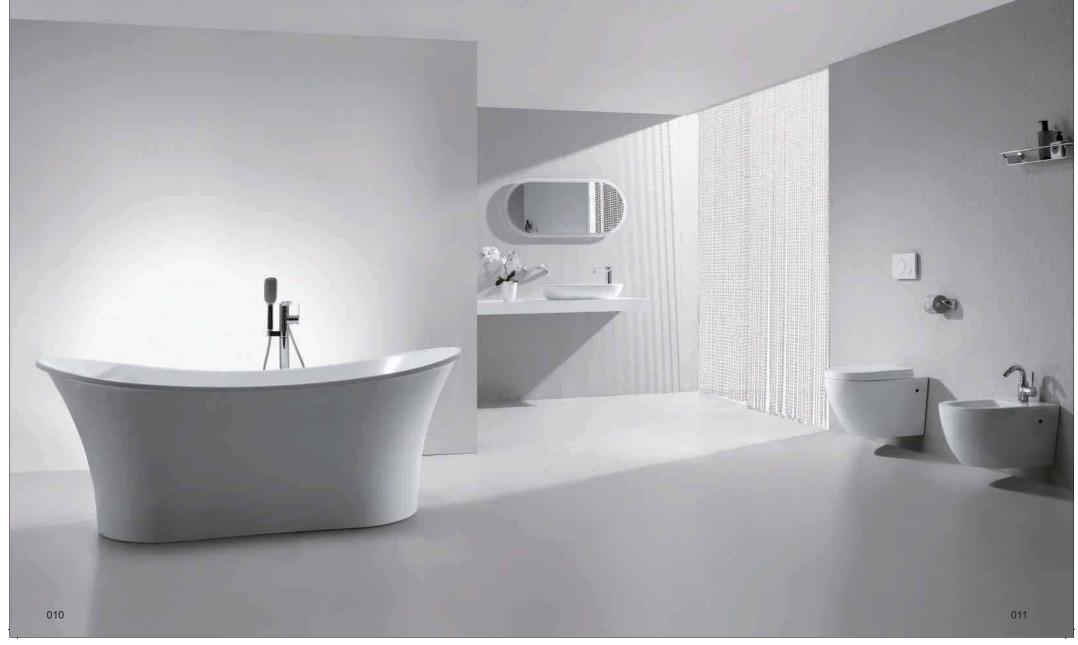

## Bathtub | Features

- The using of seamless joint technology makes the perfect combination of bathtub body and panel, thus endows the simple but fashionable appearance.
- **2.** Ultrathin metal touch control panel endows the bathtub with tidy look, as well as the high technical revolution and fashion.
- **3.** The concealed colorful LED light system and intelligent temperature reminder make romantic and warm atmosphere for your bathing.
- **4.** With enough depth of 520mm, our bathtub offers you comfortable bathing experience.
- **5.** We select the superior quality acrylic plate, which is with high brightness, high hardness and repairable function.
- **6.** Back diathermic technology endows you with warm, comfortable and healthy bathing experience.
- **7.** With over 200 needle-typed bubble jet holes and vibrating massage function, our bathtub help you thoroughly release the body and soul.
- 8. Our bathtub possesses waste pipe cleaning system featured with sewage discharge, air drying functions, as well as ultraviolet sterilization and ozone sterilization, thus brings you a healthier bathing environment.

Bravat brings the artistry and practical function into full play.