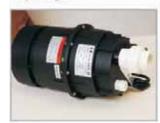

#### Motor

The Bravat whirlpools are made of high temperature resistant polypropylene. They are thermally protected and do not get affected by the temperature of the water. The motor on reaching

an ambient of 40°C automatically trips and restarts on cooling.